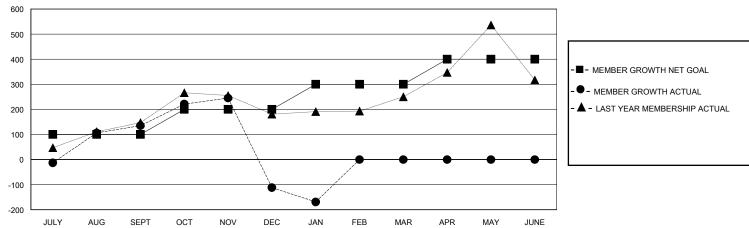

## GOALS AND ACTUAL MEMBERS CUMULATIVE

| DROPPED CLUBS: 5           |     | 68 CLUBS OF 120 ADDED 1 OR MORE<br>NEW MEMBERS | GENDER DISTRIBUTION  MALE 2,142 (53.58%) |                |       |
|----------------------------|-----|------------------------------------------------|------------------------------------------|----------------|-------|
| DROPPED MEMBERS            |     |                                                | FEMALE                                   | 1,855 (46.40%) |       |
| DECEASED                   | 7   | CLICK HERE FOR CUMULATIVE                      | TOTAL FAMILY UNIT MEMBERS                |                | 1,097 |
| CLUB CANCELLED 0 OTHER 778 |     | MEMBERSHIP DATA                                | FAMILY MEMBERS PAYING HALF DUES          |                | 638   |
| TOTAL                      | 785 |                                                |                                          |                |       |

## District 307 A2

GMT: LOCATION INDONESIA GMT CA

|               |               |             |               |                       |                        |                         | • • • • • • • • • • • • • • • • • • • •            |  |
|---------------|---------------|-------------|---------------|-----------------------|------------------------|-------------------------|----------------------------------------------------|--|
|               | Club          | os          |               | Members               |                        |                         |                                                    |  |
|               | RESULTS FOR   | R 2023-2024 |               | RESULTS FOR 2023-2024 |                        |                         |                                                    |  |
| QUARTER       | NEW CLUB GOAL | NEW CLUBS   | DROPPED CLUBS | QUARTER MEME          | BER GROWTH NET<br>GOAL | MEMBER GROWTH<br>ACTUAL | DROPPED<br>MEMBERS ACTUAL<br>(including transfers) |  |
| JULY/AUG/SEPT | 2             | 6           | 4             | JULY/AUG/SEPT         | 100                    | 358                     | 207                                                |  |
| OCT/NOV/DEC   | 1             | 3           | 0             | OCT/NOV/DEC           | 100                    | 254                     | 495                                                |  |
| JAN/FEB/MAR   | 1             | 1           | 1             | JAN/FEB/MAR           | 100                    | 28                      | 83                                                 |  |
| APR/MAY/JUNE  | 1             | 0           | 0             | APR/MAY/JUNE          | 100                    | 0                       | 0                                                  |  |