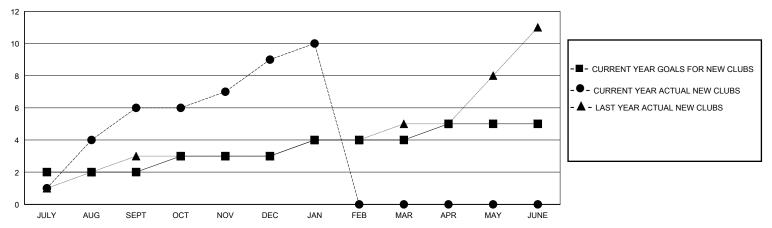

## GOALS AND ACTUAL NEW CLUBS CUMULATIVE

## District 307 A2

GMT: LOCATION INDONESIA GMT CA

|               |               |             |               |                       |                        |                         | • • • • • • • • • • • • • • • • • • • •            |  |
|---------------|---------------|-------------|---------------|-----------------------|------------------------|-------------------------|----------------------------------------------------|--|
|               | Club          | os          |               | Members               |                        |                         |                                                    |  |
|               | RESULTS FOR   | R 2023-2024 |               | RESULTS FOR 2023-2024 |                        |                         |                                                    |  |
| QUARTER       | NEW CLUB GOAL | NEW CLUBS   | DROPPED CLUBS | QUARTER MEME          | BER GROWTH NET<br>GOAL | MEMBER GROWTH<br>ACTUAL | DROPPED<br>MEMBERS ACTUAL<br>(including transfers) |  |
| JULY/AUG/SEPT | 2             | 6           | 4             | JULY/AUG/SEPT         | 100                    | 358                     | 207                                                |  |
| OCT/NOV/DEC   | 1             | 3           | 0             | OCT/NOV/DEC           | 100                    | 254                     | 495                                                |  |
| JAN/FEB/MAR   | 1             | 1           | 1             | JAN/FEB/MAR           | 100                    | 28                      | 83                                                 |  |
| APR/MAY/JUNE  | 1             | 0           | 0             | APR/MAY/JUNE          | 100                    | 0                       | 0                                                  |  |